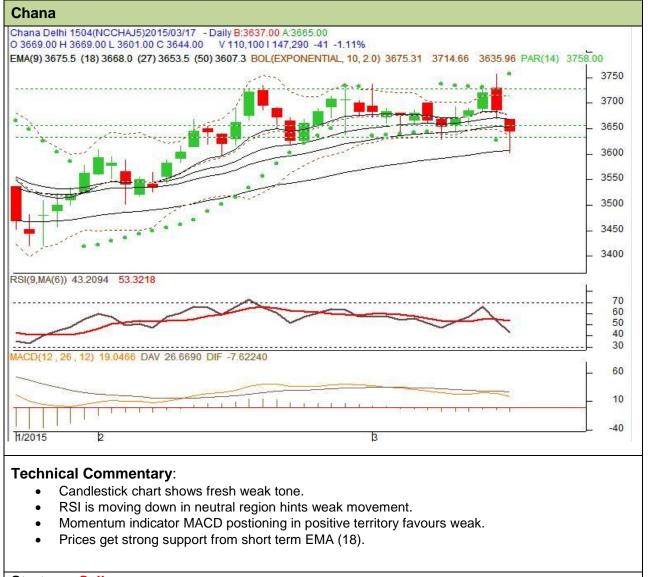

## Exchange: NCDEX Expiry: Apr. 20, 2015

| Strategy: Sell                  |       |                                         |      |            |      |      |      |
|---------------------------------|-------|-----------------------------------------|------|------------|------|------|------|
| Intraday Supports & Resistances |       |                                         | S1   | S2         | PCP  | R1   | R2   |
| Chana                           | NCDEX | Apr.                                    | 3557 | 3501       | 3644 | 3700 | 3771 |
| Pre-Market Intraday Trade Call* |       |                                         | Call | Entry      | T1   | T2   | SL   |
| Chana                           | NCDEX | Apr.                                    | Sell | Below 3642 | 3601 | 3589 | 3666 |
| Ghana                           | NODEX | , , , , , , , , , , , , , , , , , , , , |      |            | 0001 |      |      |