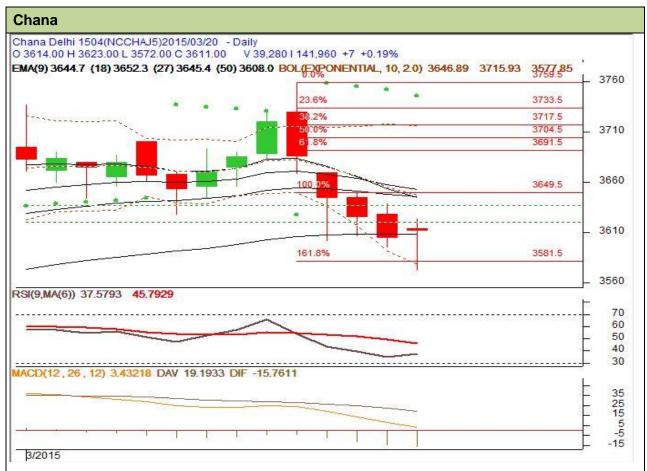

Commodity: Chana Exchange: NCDEX Contract: April Expiry: Apr. 20, 2015

## **Technical Commentary:**

- · Candlestick chart shows weak tone.
- RSI is moving up in neutral region hints firm movement.
- Momentum indicator MACD positioning in positive territory favours weak.
- Prices get strong support from 3550 level.

| Strategy: Sell                                         |       |      |            |            |      |      |      |
|--------------------------------------------------------|-------|------|------------|------------|------|------|------|
| Intraday Supports & Resistances                        |       |      | <b>S</b> 1 | S2         | PCP  | R1   | R2   |
| Chana                                                  | NCDEX | Apr. | 3557       | 3501       | 3611 | 3700 | 3771 |
| Pre-Market Intraday Trade Call*                        |       |      | Call       | Entry      | T1   | T2   | SL   |
| Chana                                                  | NCDEX | Apr. | Sell       | Below 3627 | 3585 | 3568 | 3652 |
| *Do not carry forward the position until the next day. |       |      |            |            |      |      |      |