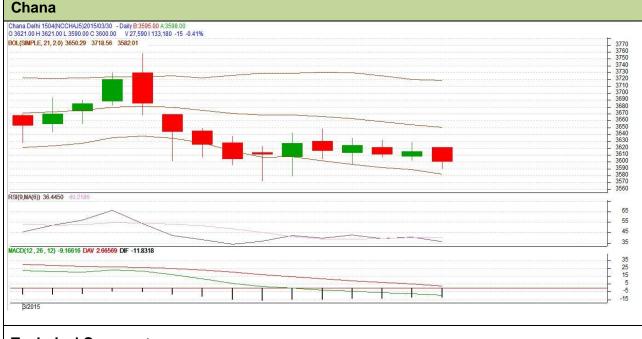

## **Technical Commentary:**

- Candlestick chart shows volatile movement in market.
- RSI is moving flat in neutral region hints for sideway movement.
- Momentum indicator MACD positioning in negative territory favours weak.
- Prices get strong support from 3550 level.

| Strategy: Sell                                         |       |      |      |            |      |      |      |
|--------------------------------------------------------|-------|------|------|------------|------|------|------|
| Intraday Supports & Resistances                        |       |      | S1   | S2         | PCP  | R1   | R2   |
| Chana                                                  | NCDEX | Apr. | 3557 | 3501       | 3600 | 3700 | 3771 |
| Pre-Market Intraday Trade Call*                        |       |      | Call | Entry      | T1   | T2   | SL   |
| Chana                                                  | NCDEX | Apr. | Sell | Below 3612 | 3572 | 3557 | 3636 |
| *Do not carry forward the position until the next day. |       |      |      |            |      |      |      |