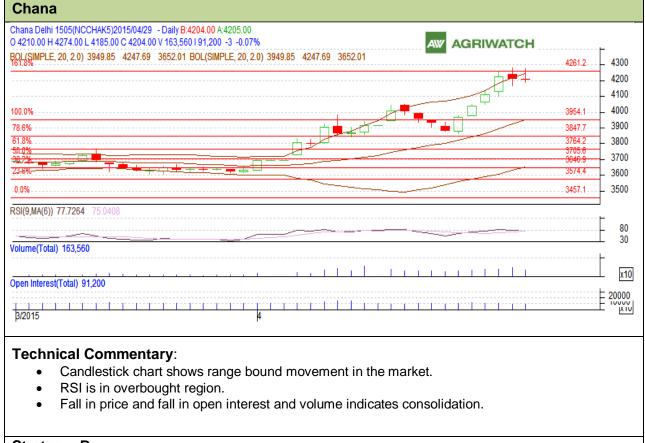

## Exchange: NCDEX Expiry: May 20, 2015

| Strategy: Buy                                          |       |     |      |       |      |      |      |
|--------------------------------------------------------|-------|-----|------|-------|------|------|------|
| Intraday Supports & Resistances                        |       |     | S1   | S2    | PCP  | R1   | R2   |
| Chana                                                  | NCDEX | May | 4050 | 4000  | 4204 | 4350 | 4400 |
| Pre-Market Intraday Trade Call*                        |       |     | Call | Entry | T1   | T2   | SL   |
| Chana                                                  | NCDEX | May | Buy  | 4190  | 4220 | 4235 | 4173 |
| *Do not carry forward the position until the next day. |       |     |      |       |      |      |      |