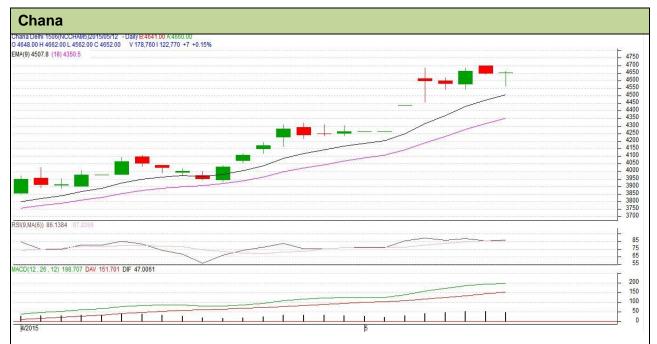

## **Technical Commentary:**

- Candlestick chart overall buying interest in market
- · RSI is moving high in the neutral region
- MACD denoted strong signal line and centreline movement.
- Prices are hovering above the 9 and 18 days EMA.
- We advise traders to buy.

| Strategy: Buy                                          |       |      |            |       |      |      |      |
|--------------------------------------------------------|-------|------|------------|-------|------|------|------|
| Intraday Supports & Resistances                        |       |      | <b>S</b> 1 | S2    | PCP  | R1   | R2   |
| Chana                                                  | NCDEX | June | 4400       | 4350  | 4652 | 4850 | 4950 |
| Pre-Market Intraday Trade Call*                        |       |      | Call       | Entry | T1   | T2   | SL   |
| Chana                                                  | NCDEX | June | Buy        | >4655 | 4680 | 4690 | 4640 |
| *Do not carry forward the position until the next day. |       |      |            |       |      |      |      |