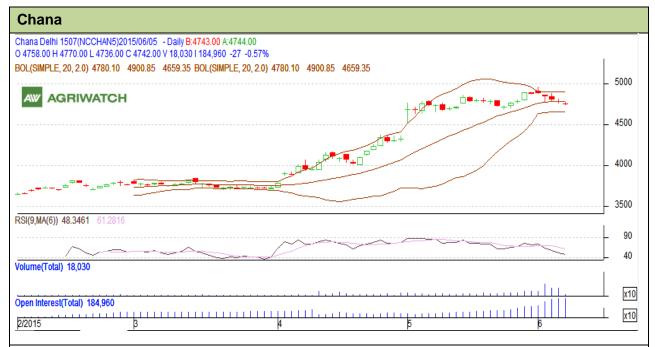

## **Technical Commentary:**

- Candlestick chart shows downward movement in the market.
- RSI is in neutral region.
- Fall in price and rise in open interest and volume indicates short build-up in the market.