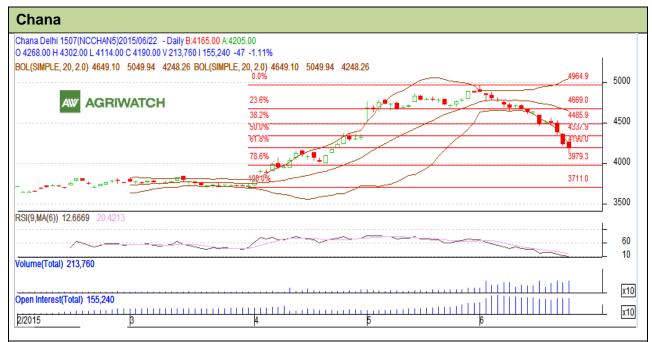

Commodity: Chana Exchange: NCDEX Contract: July Expiry: July 20, 2015

## **Technical Commentary:**

- Candlestick chart shows downward movement in the market.
- RSI is in oversold region.
- Fall in price and rise in open interest and volume indicates short build up.

| Strategy: Stay Away                                    |       |      |            |       |      |      |      |
|--------------------------------------------------------|-------|------|------------|-------|------|------|------|
| Intraday Supports & Resistances                        |       |      | <b>S</b> 1 | S2    | PCP  | R1   | R2   |
| Chana                                                  | NCDEX | July | 3975       | 3900  | 4190 | 4400 | 4485 |
| Pre-Market Intraday Trade Call*                        |       |      | Call       | Entry | T1   | T2   | SL   |
| Chana                                                  | NCDEX | July | Wait       | -     | -    | -    | -    |
| *Do not carry forward the position until the next day. |       |      |            |       |      |      |      |