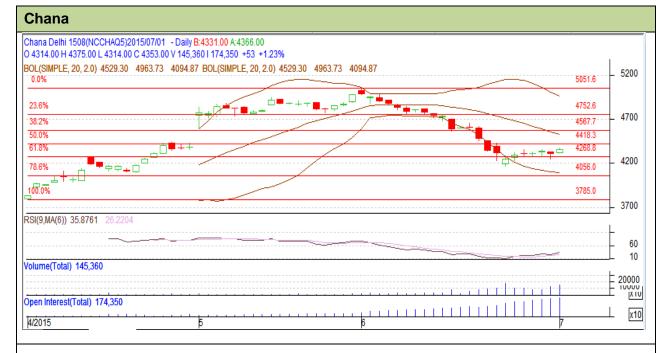

## **Technical Commentary:**

- Candlestick chart shows range bound movement in the market.
- RSI is in oversold region.
- Rise in price and rise in open interest and volume indicates long build up.

| Strategy: Buy at Dips                                  |       |     |            |       |      |      |      |
|--------------------------------------------------------|-------|-----|------------|-------|------|------|------|
| Intraday Supports & Resistances                        |       |     | <b>S</b> 1 | S2    | PCP  | R1   | R2   |
| Chana                                                  | NCDEX | Aug | 4150       | 4075  | 4353 | 4550 | 4600 |
| Pre-Market Intraday Trade Call*                        |       |     | Call       | Entry | T1   | T2   | SL   |
| Chana                                                  | NCDEX | Aug | Buy        | 4340  | 4370 | 4385 | 4323 |
| *Do not carry forward the position until the next day. |       |     |            |       |      |      |      |