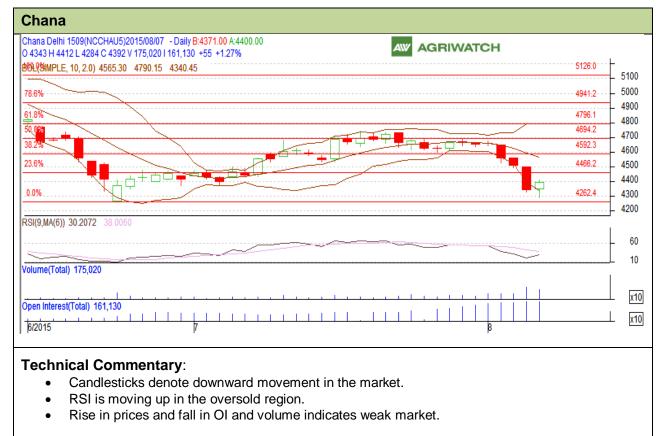

## Exchange: NCDEX Expiry: Sept 20, 2015

| Strategy: Buy on Dips                                  |       |      |      |       |      |      |      |
|--------------------------------------------------------|-------|------|------|-------|------|------|------|
| Intraday Supports & Resistances                        |       |      | S1   | S2    | PCP  | R1   | R2   |
| Chana                                                  | NCDEX | Sept | 4250 | 4175  | 4392 | 4550 | 4650 |
| Pre-Market Intraday Trade Call*                        |       |      | Call | Entry | T1   | T2   | SL   |
| Chana                                                  | NCDEX | Sept | Buy  | 4360  | 4410 | 4430 | 4330 |
| *Do not carry forward the position until the next day. |       |      |      |       |      |      |      |