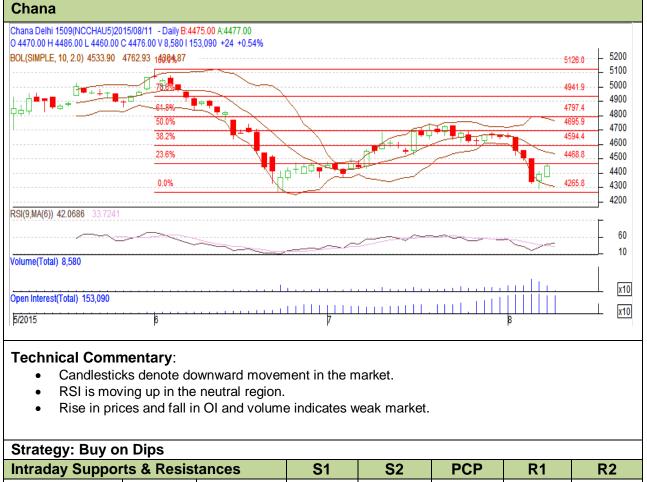

## Commodity: Chana Contract: Sept

## Exchange: NCDEX Expiry: Sept 20, 2015



| Chana                                                  | NCDEX | Sept | 4325 | 4250  | 4452 | 4600 | 4650 |
|--------------------------------------------------------|-------|------|------|-------|------|------|------|
| Pre-Market Intraday Trade Call*                        |       |      | Call | Entry | T1   | T2   | SL   |
| Chana                                                  | NCDEX | Sept | Buy  | 4445  | 4485 | 4500 | 4422 |
| *Do not carry forward the position until the next day. |       |      |      |       |      |      |      |

## Disclaimer

The information and opinions contained in the document have been compiled from sources believed to be reliable. The company does not warrant its accuracy, completeness and correctness. Use of data and information contained in this r