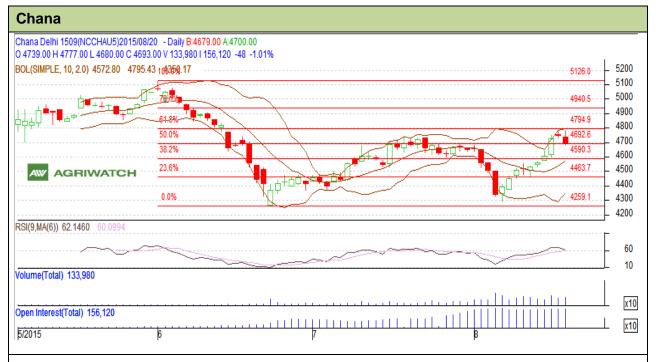

Commodity: Chana Exchange: NCDEX Contract: Sept Expiry: Sept 20, 2015

## **Technical Commentary:**

- Candlesticks denote range bound movement in the market.
- RSI is moving down in the overbought region.
- Fall in prices and rise in OI and volume indicates short build up.

| Strategy: Buy on Dips                                  |       |      |            |       |      |      |      |
|--------------------------------------------------------|-------|------|------------|-------|------|------|------|
| Intraday Supports & Resistances                        |       |      | <b>S</b> 1 | S2    | PCP  | R1   | R2   |
| Chana                                                  | NCDEX | Sept | 4575       | 4500  | 4693 | 4900 | 5000 |
| Pre-Market Intraday Trade Call*                        |       |      | Call       | Entry | T1   | T2   | SL   |
| Chana                                                  | NCDEX | Sept | Buy        | 4670  | 4720 | 4740 | 4640 |
| *Do not carry forward the position until the next day. |       |      |            |       |      |      |      |