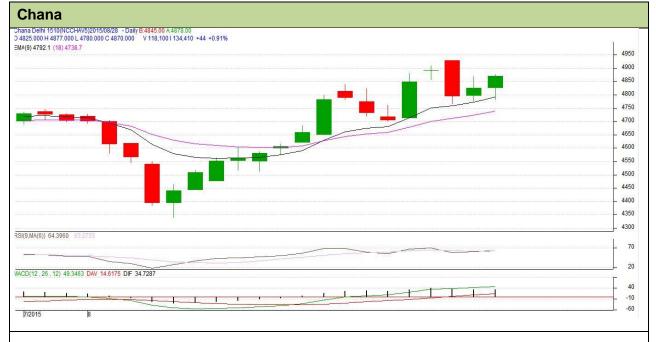

## **Technical Commentary:**

- Candlestick denotes buying interest in the market.
- RSI is moving high in neutral region.
- Price closed above the 9 and 18 days EMA.
- MACD signal line and center line denotes recovery.
- We advise traders to buy on dips.

| Strategy: Buy                   |            |              |             |                    |                   |                   |                   |
|---------------------------------|------------|--------------|-------------|--------------------|-------------------|-------------------|-------------------|
| Intraday Supports & Resistances |            |              | S1          | S2                 | PCP               | R1                | R2                |
| Chana                           | NCDEX      | Oct          | 4700        | 4650               | 4870              | 4975              | 5050              |
| Pre-Market Intraday Trade Call* |            |              | - ··        |                    | — -               | —                 |                   |
| Pre-Market Intra                | iday Trade | Call*        | Call        | Entry              | T1                | T2                | SL                |
| Pre-Market Intra<br>Chana       | NCDEX      | Call*<br>Oct | Call<br>Buy | <b>Entry</b> >4850 | <b>T1</b><br>4900 | <b>T2</b><br>4920 | <b>SL</b><br>4820 |