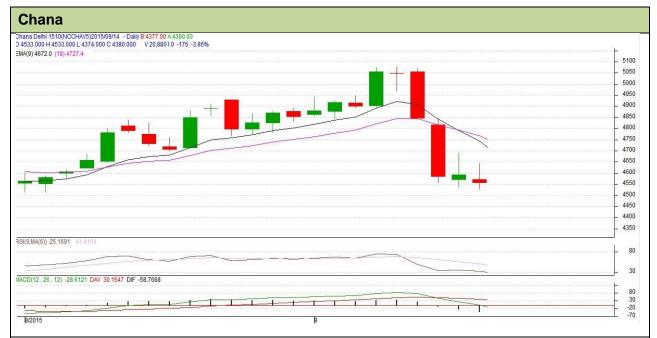

## **Technical Commentary:**

- Candlestick denotes selling interest in the market.
- RSI is moving low in neutral region.
- Price closed below the 9 and 18 days EMA.
- MACD signal line and center line denotes weakness.
- We advise traders to sell.

| Strategy: Sell                                         |       |     |            |        |      |      |      |
|--------------------------------------------------------|-------|-----|------------|--------|------|------|------|
| Intraday Supports & Resistances                        |       |     | <b>S</b> 1 | S2     | PCP  | R1   | R2   |
| Chana                                                  | NCDEX | Oct | 4150       | 4000   | 4556 | 4800 | 5000 |
| Pre-Market Intraday Trade Call*                        |       |     | Call       | Entry  | T1   | T2   | SL   |
| Chana                                                  | NCDEX | Oct | Sell       | < 4530 | 4430 | 4380 | 4590 |
| *Do not carry forward the position until the next day. |       |     |            |        |      |      |      |