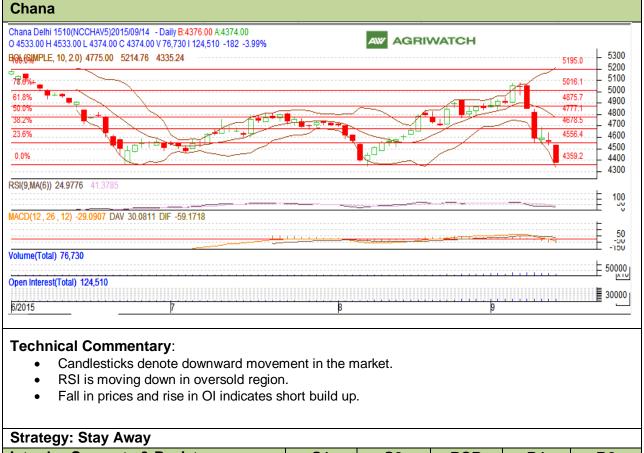

## Commodity: Chana Contract: Oct

## Exchange: NCDEX Expiry: Oct 20, 2015

| Intraday Supports & Resistances                        |       |     | S1   | S2    | PCP  | R1   | R2   |
|--------------------------------------------------------|-------|-----|------|-------|------|------|------|
| Chana                                                  | NCDEX | Oct | 4250 | 4175  | 4374 | 4600 | 4700 |
| Pre-Market Intraday Trade Call*                        |       |     | Call | Entry | T1   | T2   | SL   |
| Chana                                                  | NCDEX | Oct | Wait | -     | -    | -    | -    |
| *Do not carry forward the position until the next day. |       |     |      |       |      |      |      |