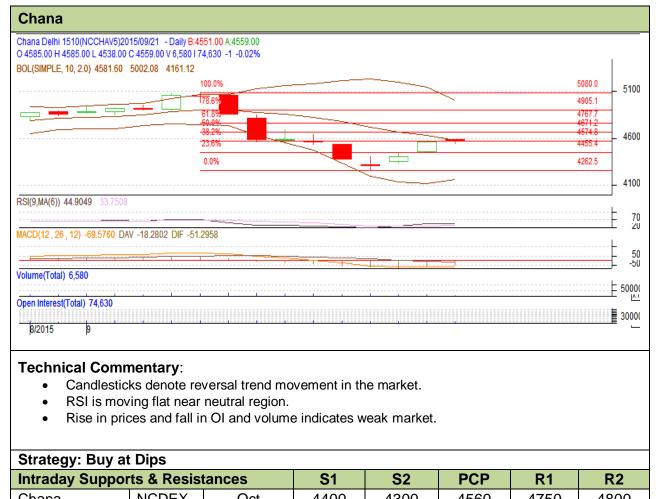

## Commodity: Chana Contract: Oct

## Exchange: NCDEX Expiry: Oct 20, 2015

| Chana                           | NCDEX                                                 | Oct | 4400 | 4300  | 4560 | 4750 | 4800 |  |
|---------------------------------|-------------------------------------------------------|-----|------|-------|------|------|------|--|
| Pre-Market Intraday Trade Call* |                                                       |     | Call | Entry | T1   | T2   | SL   |  |
| Chana                           | NCDEX                                                 | Oct | Buy  | 4530  | 4600 | 4630 | 4490 |  |
| *Do not carry for               | to not carry forward the position until the next day. |     |      |       |      |      |      |  |