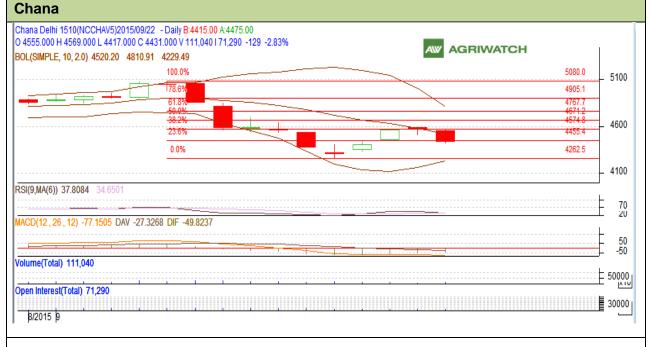

## **Technical Commentary:**

- Candlesticks denote range bound movement in the market.
- RSI is moving flat in the neutral region.
- Fall in prices and fall in OI indicates long liquidation in the market.

| Strategy: Sell                                         |       |     |            |       |      |      |      |
|--------------------------------------------------------|-------|-----|------------|-------|------|------|------|
| Intraday Supports & Resistances                        |       |     | <b>S</b> 1 | S2    | PCP  | R1   | R2   |
| Chana                                                  | NCDEX | Oct | 4300       | 4250  | 4431 | 4600 | 4700 |
| Pre-Market Intraday Trade Call*                        |       |     | Call       | Entry | T1   | T2   | SL   |
| Chana                                                  | NCDEX | Oct | Sell       | 4450  | 4390 | 4360 | 4485 |
| *Do not carry forward the position until the next day. |       |     |            |       |      |      |      |