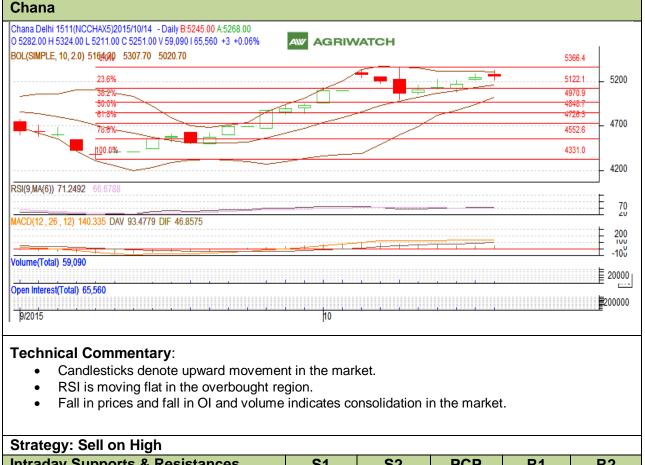

## Commodity: Chana Contract: Nov

## Exchange: NCDEX Expiry: Nov 20, 2015

| Intraday Supports & Resistances                        |       |     | <b>S</b> 1 | S2    | PCP  | R1   | R2   |
|--------------------------------------------------------|-------|-----|------------|-------|------|------|------|
| Chana                                                  | NCDEX | Nov | 5100       | 5000  | 5251 | 5400 | 5500 |
| Pre-Market Intraday Trade Call*                        |       |     | Call       | Entry | T1   | T2   | SL   |
| Chana                                                  | NCDEX | Nov | Sell       | 5270  | 5210 | 5190 | 5305 |
| *Do not carry forward the position until the next day. |       |     |            |       |      |      |      |