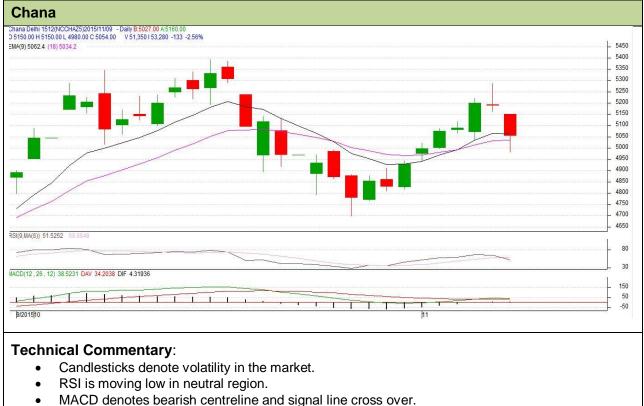

## Commodity: Chana Contract: Dec

## Exchange: NCDEX Expiry: Dec 18, 2015

• We advise traders to stay away.

| Strategy: Stay Away             |               |             |                 |       |      |      |      |
|---------------------------------|---------------|-------------|-----------------|-------|------|------|------|
| Intraday Supports & Resistances |               |             | S1              | S2    | PCP  | R1   | R2   |
| Chana                           | NCDEX         | Dec         | 4800            | 4750  | 5054 | 5400 | 5500 |
| Pre-Market Intraday Trade Call* |               |             | Call            | Entry | T1   | T2   | SL   |
| Chana                           | NCDEX         | Dec         | Stay Away       |       |      |      |      |
| *Do not carry f                 | orward the po | sition unti | I the next day. |       |      |      |      |