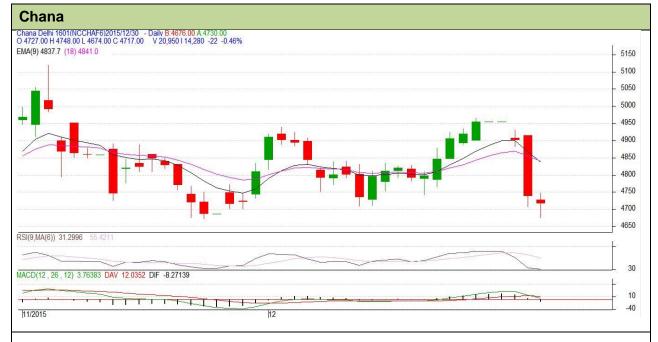

## Technical Commentary:

- Candlestick denotes selling interest in the prices.
- RSI is moving low in neutral region.
- Price closed below the 9 days EMA.
- MACD signal line and center line denotes bullish crossover.
- We advise traders to sell.

| Strategy: Sell                                         |       |     |      |       |      |      |      |
|--------------------------------------------------------|-------|-----|------|-------|------|------|------|
| Intraday Supports & Resistances                        |       |     | S1   | S2    | PCP  | R1   | R2   |
| Chana                                                  | NCDEX | Jan | 4575 | 4425  | 4717 | 4950 | 5100 |
| Pre-Market Intraday Trade Call*                        |       |     | Call | Entry | T1   | T2   | SL   |
| Chana                                                  | NCDEX | Jan | Sell | <4725 | 4700 | 4690 | 4740 |
| *Do not carry forward the position until the next day. |       |     |      |       |      |      |      |