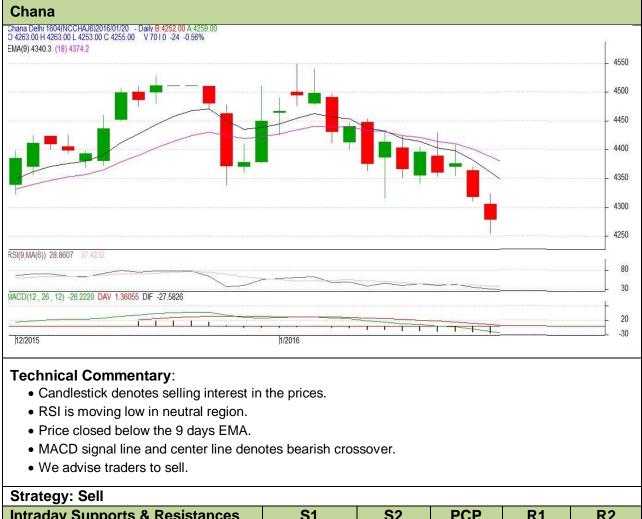

## Exchange: NCDEX Expiry: April 20, 2016

| Intraday Supports & Resistances                        |       |     | S1   | S2    | PCP  | R1   | R2   |
|--------------------------------------------------------|-------|-----|------|-------|------|------|------|
| Chana                                                  | NCDEX | Apr | 4150 | 4000  | 4279 | 4380 | 4500 |
| Pre-Market Intraday Trade Call*                        |       |     | Call | Entry | T1   | T2   | SL   |
| Chana                                                  | NCDEX | Apr | Sell | <4270 | 4255 | 4245 | 4279 |
| *Do not carry forward the position until the next day. |       |     |      |       |      |      |      |