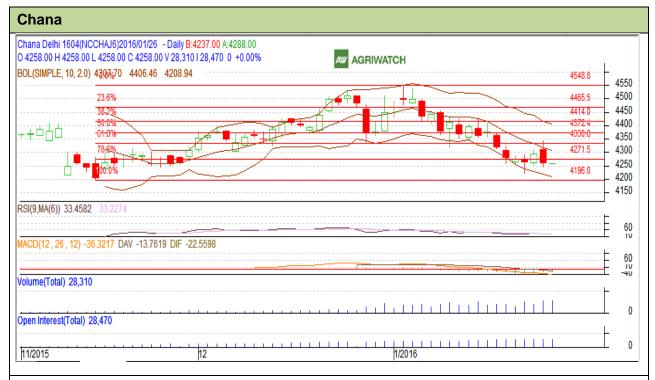

## **Technical Commentary:**

- Candlesticks denote range bound movement in the market.
- RSI is moving sideways near oversold region.
- Fall in prices and rise in OI and volume indicates short build up.

| Strategy: Stay Away                                    |       |       |            |       |      |      |      |
|--------------------------------------------------------|-------|-------|------------|-------|------|------|------|
| Intraday Supports & Resistances                        |       |       | <b>S</b> 1 | S2    | PCP  | R1   | R2   |
| Chana                                                  | NCDEX | April | 4200       | 4100  | 4258 | 4375 | 4425 |
| Pre-Market Intraday Trade Call*                        |       |       | Call       | Entry | T1   | T2   | SL   |
| Chana                                                  | NCDEX | April | Wait       | -     | -    | -    | -    |
| *Do not carry forward the position until the next day. |       |       |            |       |      |      |      |