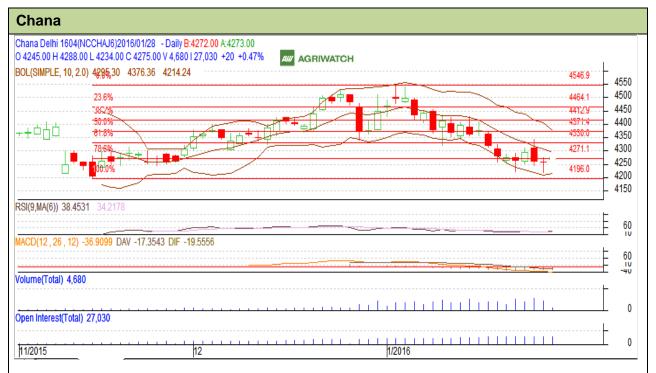

## **Technical Commentary:**

- Candlesticks denote range bound movement in the market.
- RSI is moving slightly up in neutral region.
- Fall in prices and rise in OI indicates short build up.

| Strategy: Sell                                         |       |       |            |       |      |      |      |
|--------------------------------------------------------|-------|-------|------------|-------|------|------|------|
| Intraday Supports & Resistances                        |       |       | <b>S</b> 1 | S2    | PCP  | R1   | R2   |
| Chana                                                  | NCDEX | April | 4200       | 4100  | 4255 | 4375 | 4425 |
| Pre-Market Intraday Trade Call*                        |       |       | Call       | Entry | T1   | T2   | SL   |
| Chana                                                  | NCDEX | April | Sell       | 4295  | 4255 | 4235 | 4318 |
| *Do not carry forward the position until the next day. |       |       |            |       |      |      |      |