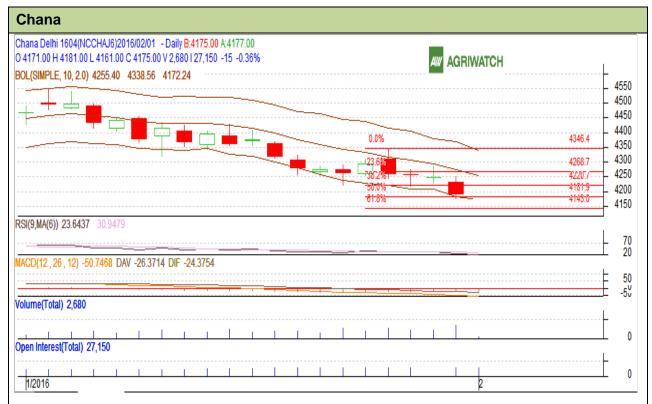

## **Technical Commentary:**

- Candlesticks denote downward movement in the market.
- RSI is moving down in oversold region.
- Fall in prices and rise in OI indicates short build up.

| Strategy: Sell on High          |           |                |              |                   |                |                |                |
|---------------------------------|-----------|----------------|--------------|-------------------|----------------|----------------|----------------|
| Intraday Supports & Resistances |           |                | <b>S</b> 1   | S2                | PCP            | R1             | R2             |
| Chana                           | NCDEX     | April          | 4125         | 4100              | 4190           | 4300           | 4325           |
| Pre-Market Intraday Trade Call* |           |                |              |                   |                |                |                |
| Pre-Market Intra                | day Trade | Call*          | Call         | Entry             | T1             | T2             | SL             |
| Pre-Market Intra Chana          | NCDEX     | Call*<br>April | Call<br>Sell | <b>Entry</b> 4190 | <b>T1</b> 4150 | <b>T2</b> 4130 | <b>SL</b> 4213 |