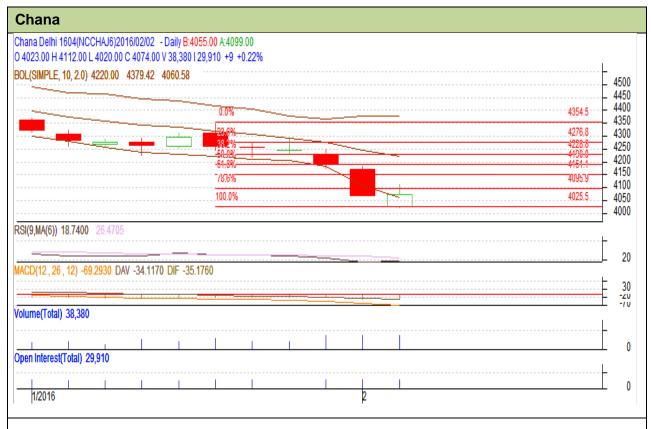

## **Technical Commentary:**

- Candlesticks denote downward movement in the market.
- RSI is moving slightly up in oversold region.
- Rise in prices and rise in OI indicates long build up.

| Strateg | y: | Stay | ' Away |
|---------|----|------|--------|
|---------|----|------|--------|

| on alogy: only rinay                                  |       |       |       |      |      |      |      |  |  |
|-------------------------------------------------------|-------|-------|-------|------|------|------|------|--|--|
| Intraday Supports & Resistances                       |       | S1    | S2    | PCP  | R1   | R2   |      |  |  |
| Chana                                                 | NCDEX | April | 4000  | 3900 | 4074 | 4225 | 4275 |  |  |
| Pre-Market Intraday Trade Call*                       |       | Call  | Entry | T1   | T2   | SL   |      |  |  |
| Chana                                                 | NCDEX | April | Wait  |      |      |      |      |  |  |
| *Do not corru forward the position until the post day |       |       |       |      |      |      |      |  |  |