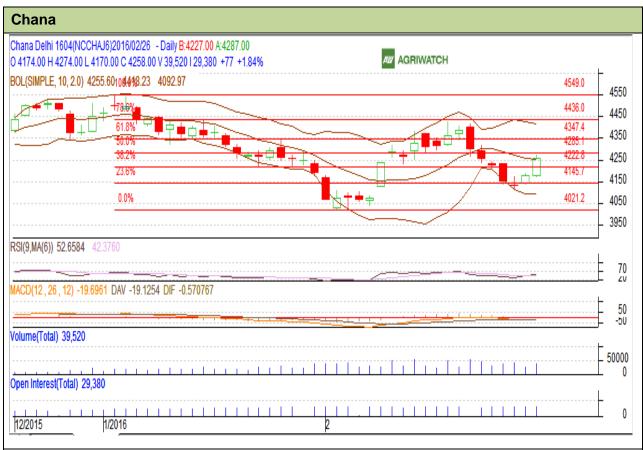

## **Technical Commentary:**

- · Candlestick denotes upward movement in the market.
- RSI is moving up in neutral region.
- Rise in prices and fall in OI indicates short covering.

| S | tra | ıtegy | <b>/</b> : | Stay | Aw | ay |
|---|-----|-------|------------|------|----|----|
| - |     |       |            |      |    |    |

| Intraday Suppor                                        | S1    | S2    | PCP  | R1   | R2   |      |      |  |  |  |  |
|--------------------------------------------------------|-------|-------|------|------|------|------|------|--|--|--|--|
| Chana                                                  | NCDEX | April | 4100 | 4025 | 4258 | 4350 | 4425 |  |  |  |  |
| Pre-Market Intra                                       | Call  | Entry | T1   | T2   | SL   |      |      |  |  |  |  |
| Chana                                                  | NCDEX | April | Wait | -    | -    | -    | -    |  |  |  |  |
| *Do not carry forward the position until the next day. |       |       |      |      |      |      |      |  |  |  |  |