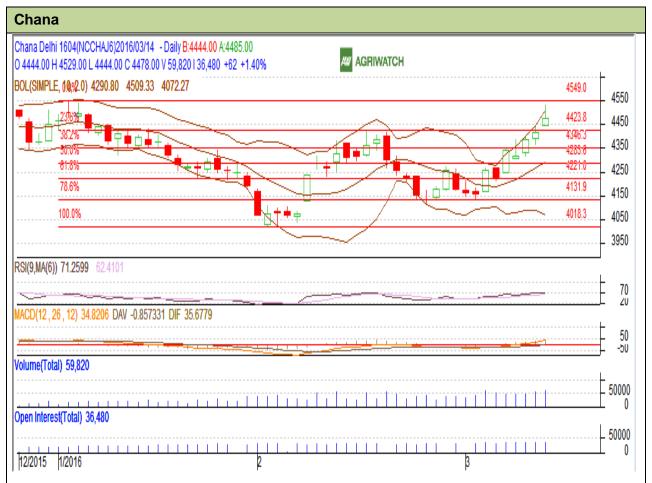

Commodity: Chana Exchange: NCDEX Contract: April Expiry: Apr 20, 2015

## **Technical Commentary**:

- Candlestick denotes upward movement in the market.
- RSI is moving up in overbought region.
- Rise in prices and rise in OI and volume indicates long build up.

| Strategy: Sell                                         |       |       |            |       |      |      |      |
|--------------------------------------------------------|-------|-------|------------|-------|------|------|------|
| Intraday Supports & Resistances                        |       |       | <b>S</b> 1 | S2    | PCP  | R1   | R2   |
| Chana                                                  | NCDEX | April | 4350       | 4275  | 4478 | 4550 | 4600 |
| Pre-Market Intraday Trade Call*                        |       |       | Call       | Entry | T1   | T2   | SL   |
| Chana                                                  | NCDEX | April | Sell       | 4480  | 4430 | 4405 | 4510 |
| *Do not carry forward the position until the next day. |       |       |            |       |      |      |      |