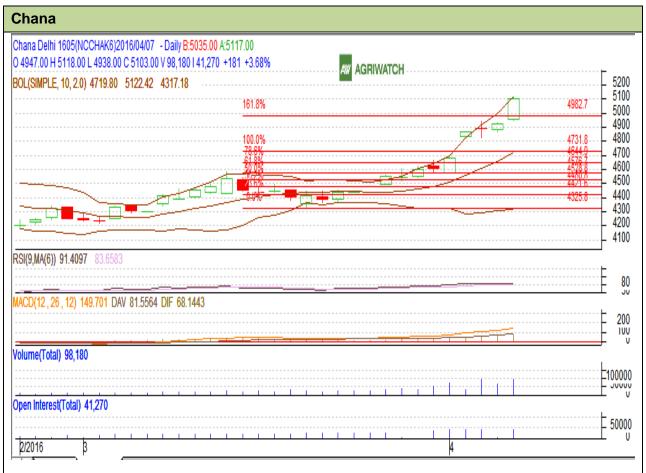

## **Technical Commentary:**

- Rise in prices and rise in OI and Volume indicates long build up.
- Candlesticks are showing upward movement.
- RSI is moving in overbought region which indicates caution to bulls.

| Strategy: | : Stay A | 4way |
|-----------|----------|------|
|-----------|----------|------|

| Intraday Supports & Resistances                       |       | <b>S1</b> | S2    | PCP  | R1   | R2   |      |  |  |
|-------------------------------------------------------|-------|-----------|-------|------|------|------|------|--|--|
| Chana                                                 | NCDEX | May       | 4950  | 4900 | 5103 | 5200 | 5275 |  |  |
| Pre-Market Intraday Trade Call*                       |       | Call      | Entry | T1   | T2   | SL   |      |  |  |
| Chana                                                 | NCDEX | May       | Wait  | -    | -    | -    | -    |  |  |
| *Do not carry forward the position until the next day |       |           |       |      |      |      |      |  |  |