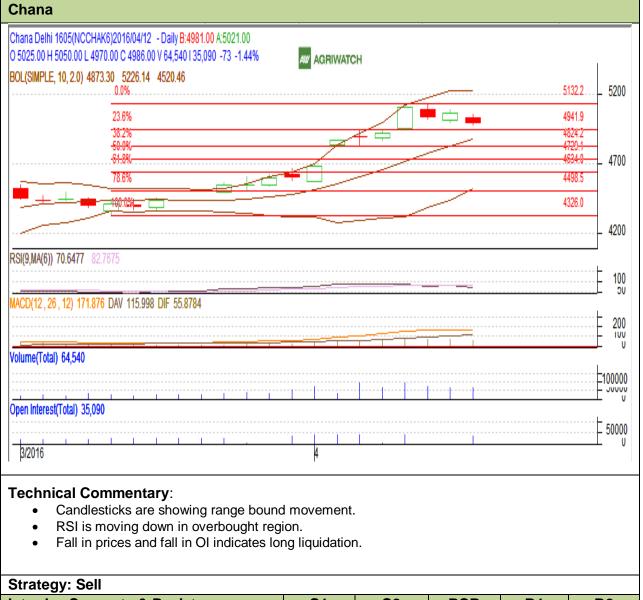

## Exchange: NCDEX Expiry: May 20, 2015

| ettatogy een                                           |       |     |      |       |      |      |      |
|--------------------------------------------------------|-------|-----|------|-------|------|------|------|
| Intraday Supports & Resistances                        |       |     | S1   | S2    | PCP  | R1   | R2   |
| Chana                                                  | NCDEX | May | 4825 | 4720  | 4986 | 5130 | 5200 |
| Pre-Market Intraday Trade Call*                        |       |     | Call | Entry | T1   | T2   | SL   |
| Chana                                                  | NCDEX | May | Sell | 5000  | 4950 | 4930 | 5030 |
| *Do not carry forward the position until the next day. |       |     |      |       |      |      |      |