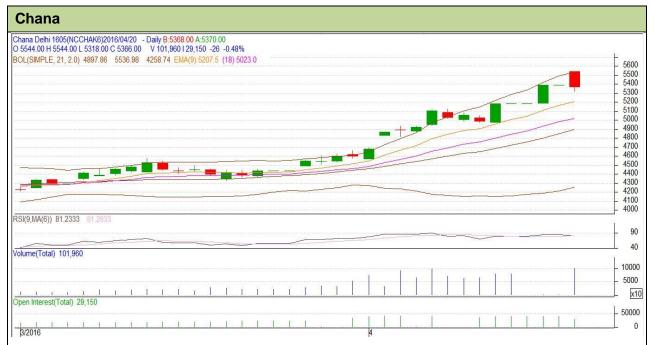

## **Technical Commentary:**

- Fall in prices and fall in Open Interest indicates long liquidation.
- RSI is moving down in overbought region, hints caution to bulls.
- Prices closed above 9 and 18 days EMAs

| Strategy: Sell                                         |       |     |            |       |      |      |      |
|--------------------------------------------------------|-------|-----|------------|-------|------|------|------|
| Intraday Supports & Resistances                        |       |     | <b>S</b> 1 | S2    | PCP  | R1   | R2   |
| Chana                                                  | NCDEX | May | 5305       | 5265  | 5366 | 5561 | 5600 |
| Pre-Market Intraday Trade Call*                        |       |     | Call       | Entry | T1   | T2   | SL   |
| Chana                                                  | NCDEX | May | Sell       | 5475  | 5415 | 5375 | 5511 |
| *Do not carry forward the position until the next day. |       |     |            |       |      |      |      |