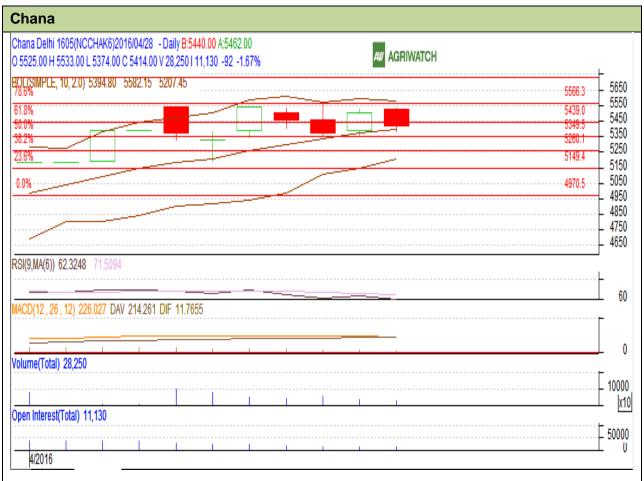

## **Technical Commentary:**

Ctrotomy Duy of Dino

- Candlesticks are showing range bound movement.
- RSI is moving up in neutral region.
- Fall in prices and fall in OI and volume indicates consolidation.

| Strategy: Buy at Dips           |       |     |           |       |      |      |      |
|---------------------------------|-------|-----|-----------|-------|------|------|------|
| Intraday Supports & Resistances |       |     | <b>S1</b> | S2    | PCP  | R1   | R2   |
| Chana                           | NCDEX | May | 5260      | 5150  | 5414 | 5600 | 5750 |
| Pre-Market Intraday Trade Call* |       |     | Call      | Entry | T1   | T2   | SL   |
| Chana                           | NCDEX | May | Buy       | 5380  | 5440 | 5460 | 5344 |