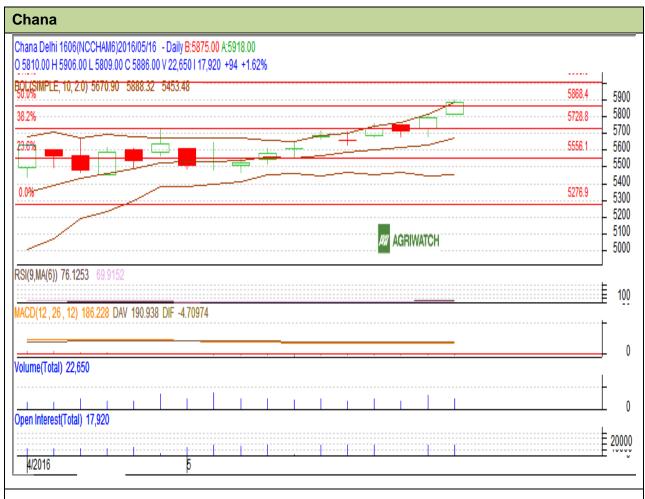

Commodity: Chana Exchange: NCDEX Contract: June Expiry: June 20, 2016

## **Technical Commentary:**

- Candlesticks are showing slightly upward movement.
- RSI is moving up in overbought region.
- Rise in prices and fall in OI and volume indicates weak market.

| ••                                                    |       |      |            |       |      |      |      |
|-------------------------------------------------------|-------|------|------------|-------|------|------|------|
| Intraday Supports & Resistances                       |       |      | <b>S</b> 1 | S2    | PCP  | R1   | R2   |
| Chana                                                 | NCDEX | June | 5700       | 5600  | 5886 | 6000 | 6100 |
| Pre-Market Intraday Trade Call*                       |       |      | Call       | Entry | T1   | T2   | SL   |
| Chana                                                 | NCDEX | June | Sell       | 5910  | 5860 | 5840 | 5940 |
| *Do not carry forward the position until the next day |       |      |            |       |      |      |      |