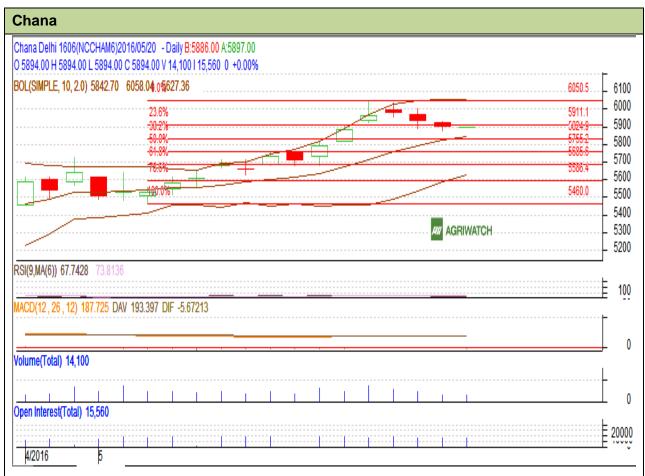

## **Technical Commentary:**

- · Candlesticks are showing downward movement.
- RSI is moving sideways near overbought region.
- Fall in prices and fall in OI and volume indicates consolidation in the market.

| Strategy: Stay Away                                    |       |      |            |       |      |      |      |
|--------------------------------------------------------|-------|------|------------|-------|------|------|------|
| Intraday Supports & Resistances                        |       |      | <b>S</b> 1 | S2    | PCP  | R1   | R2   |
| Chana                                                  | NCDEX | June | 5755       | 5685  | 5894 | 6050 | 6150 |
| Pre-Market Intraday Trade Call*                        |       |      | Call       | Entry | T1   | T2   | SL   |
| Chana                                                  | NCDEX | June | Wait       | -     | -    | -    | -    |
| *Do not carry forward the position until the next day. |       |      |            |       |      |      |      |