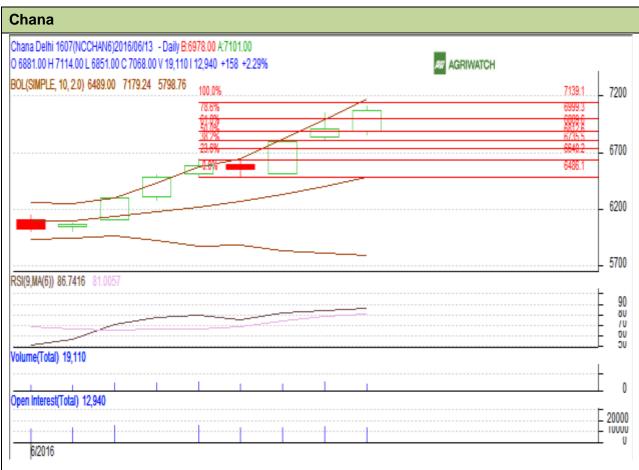

Commodity: Chana Exchange: NCDEX Contract: July Expiry: July 20, 2016

## **Technical Commentary:**

- Candlesticks are showing upward movement.
- RSI is moving up in overbought region.
- Rise in prices and fall in OI and volume indicates weak market.
- Prices may show some weakness today due to profit booking.

| Strategy: Sell at High                                 |       |      |      |       |      |      |      |
|--------------------------------------------------------|-------|------|------|-------|------|------|------|
| Intraday Supports & Resistances                        |       |      | S1   | S2    | PCP  | R1   | R2   |
| Chana                                                  | NCDEX | July | 6750 | 6650  | 7068 | 7250 | 7350 |
| Pre-Market Intraday Trade Call*                        |       |      | Call | Entry | T1   | T2   | SL   |
| Chana                                                  | NCDEX | July | Sell | 7100  | 7030 | 7000 | 7142 |
| *Do not carry forward the position until the next day. |       |      |      |       |      |      |      |