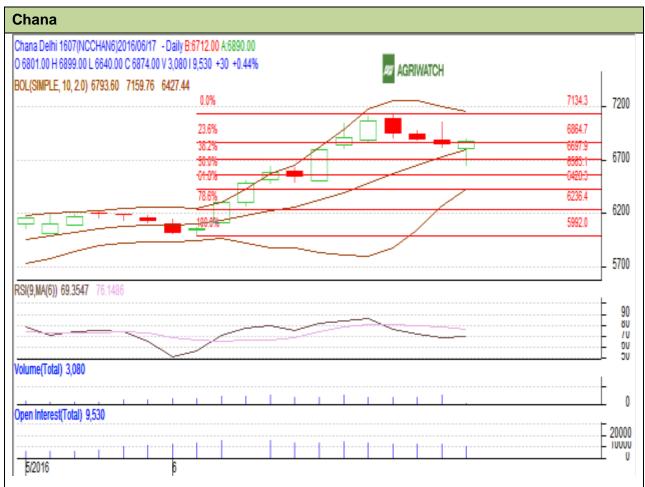

## **Technical Commentary:**

- Candlesticks are showing downward movement.
- RSI is moving sideways near over bought region.
- Rise in prices and fall in OI and volume indicates weak market.

| Strategy: Stay Away                                   |       |      |           |       |      |      |      |
|-------------------------------------------------------|-------|------|-----------|-------|------|------|------|
| Intraday Supports & Resistances                       |       |      | <b>S1</b> | S2    | PCP  | R1   | R2   |
| Chana                                                 | NCDEX | July | 6425      | 6225  | 6874 | 7150 | 7250 |
| Pre-Market Intraday Trade Call*                       |       |      | Call      | Entry | T1   | T2   | SL   |
| Chana                                                 | NCDEX | July | Wait      | -     | -    | -    | -    |
| *Do not carry forward the position until the next day |       |      |           |       |      |      |      |