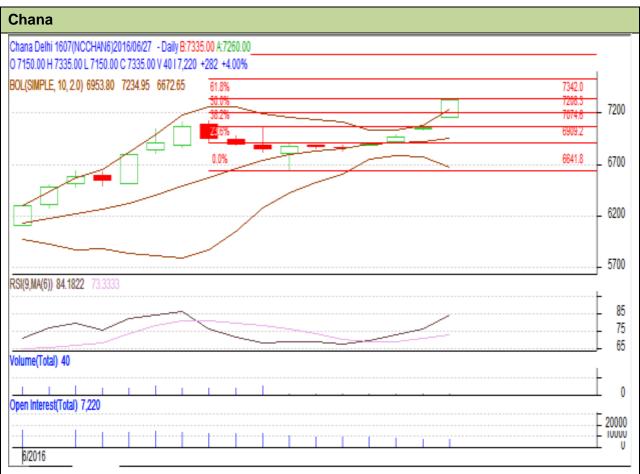

Commodity: Chana Exchange: NCDEX Contract: July Expiry: July 20, 2016

## **Technical Commentary:**

- · Candlesticks are showing upward movement.
- RSI is moving up in over bought region.
- Rise in prices and fall in OI and volume indicates weak market.

| Strategy: Stay Away                                    |       |      |      |       |      |      |      |
|--------------------------------------------------------|-------|------|------|-------|------|------|------|
| Intraday Supports & Resistances                        |       |      | S1   | S2    | PCP  | R1   | R2   |
| Chana                                                  | NCDEX | July | 6900 | 6650  | 7335 | 7550 | 7700 |
| Pre-Market Intraday Trade Call*                        |       |      | Call | Entry | T1   | T2   | SL   |
| Chana                                                  | NCDEX | July | Wait | -     | -    | -    | -    |
| *Do not carry forward the position until the next day. |       |      |      |       |      |      |      |