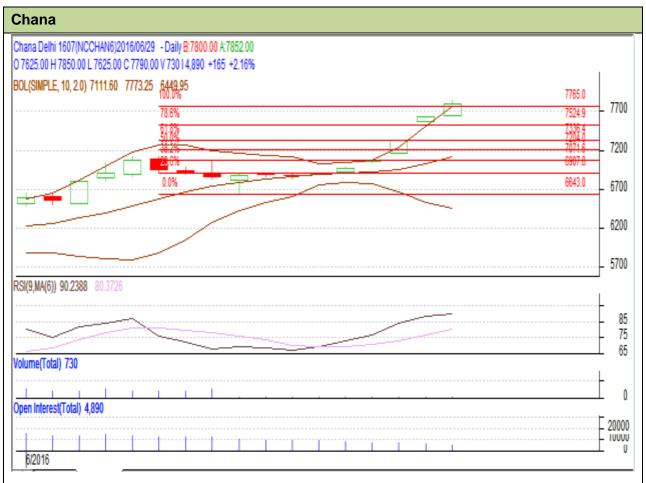

## **Technical Commentary:**

- Candlesticks are showing upward movement.
- RSI is moving up in over bought region.
- Rise in prices and fall in OI and volume indicates weak market.

| Strategy: | Stay A | way |
|-----------|--------|-----|
|-----------|--------|-----|