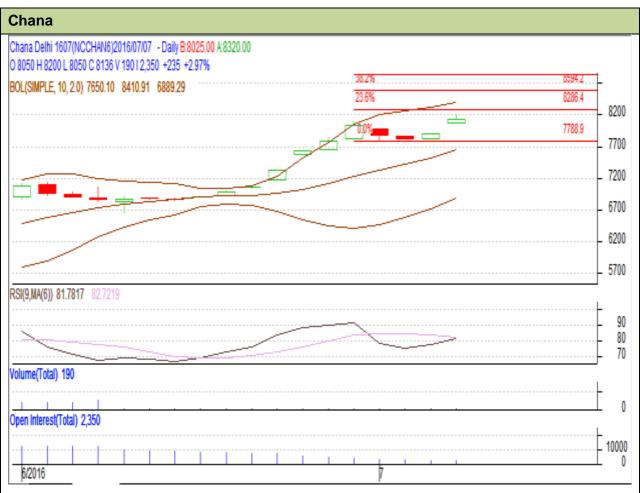

Commodity: Chana Exchange: NCDEX Contract: July Expiry: July 20, 2016

## **Technical Commentary:**

- Candlesticks are showing range bound movement.
- RSI is moving slightly up in over bought region.
- Rise in prices and fall in OI and volume indicates weak market.

| Strategy: Stay Away                                    |       |      |      |       |      |      |      |
|--------------------------------------------------------|-------|------|------|-------|------|------|------|
| Intraday Supports & Resistances                        |       |      | S1   | S2    | PCP  | R1   | R2   |
| Chana                                                  | NCDEX | July | 7750 | 7550  | 8136 | 8600 | 8700 |
| Pre-Market Intraday Trade Call*                        |       |      | Call | Entry | T1   | T2   | SL   |
| Chana                                                  | NCDEX | July | Wait | -     | -    | -    | -    |
| *Do not carry forward the position until the next day. |       |      |      |       |      |      |      |