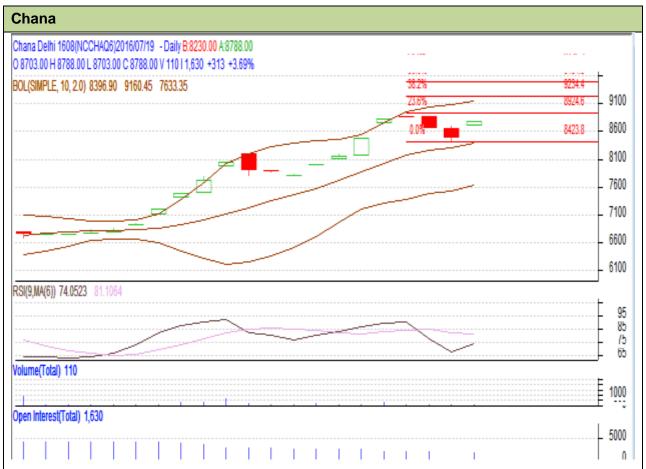

**Commodity: Chana Exchange: NCDEX Contract: Aug Expiry: Aug 19, 2016** 

## **Technical Commentary:**

- Candlesticks are showing slightly upward movement.
- RSI is moving upwards in bought region.
- Rise in prices and fall in OI and volume indicates weak market.

| S | tr | ategy | : Stay | Away |  |
|---|----|-------|--------|------|--|
|   |    |       | _      |      |  |

| <b>Intraday Suppo</b>                                  | <b>S1</b> | S2     | PCP  | R1    | R2   |      |      |  |  |  |
|--------------------------------------------------------|-----------|--------|------|-------|------|------|------|--|--|--|
| Chana                                                  | NCDEX     | August | 8425 | 8350  | 8788 | 9250 | 9400 |  |  |  |
| Pre-Market Intraday Trade Call*                        |           |        | Call | Entry | T1   | T2   | SL   |  |  |  |
| Chana                                                  | NCDEX     | August | Wait | -     | -    | -    | -    |  |  |  |
| *Do not carry forward the position until the next day. |           |        |      |       |      |      |      |  |  |  |