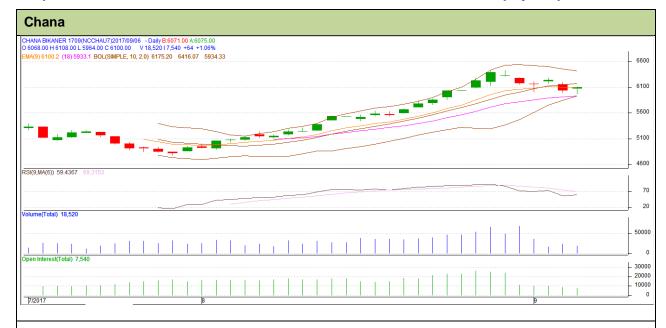

## **Technical Commentary:**

- · Rise in price and fall in open interest indicates short covering.
- RSI is moving down in neutral region.
- Prices closed above 9 and 18 days EMAs.

| Strategy: Buy                                                                                                                                                                                                                                                                                                                                                                                                                                                                                                                                                                                                                                                                                                                                                                                                                                                                                                                                                                                                                                                                                                                                                                                                                                                                                                                                                                                                                                                                                                                                                                                                                                                                                                                                                                                                                                                                                                                                                                                                                                                                                                                  |       |           |      |       |      |      |      |
|--------------------------------------------------------------------------------------------------------------------------------------------------------------------------------------------------------------------------------------------------------------------------------------------------------------------------------------------------------------------------------------------------------------------------------------------------------------------------------------------------------------------------------------------------------------------------------------------------------------------------------------------------------------------------------------------------------------------------------------------------------------------------------------------------------------------------------------------------------------------------------------------------------------------------------------------------------------------------------------------------------------------------------------------------------------------------------------------------------------------------------------------------------------------------------------------------------------------------------------------------------------------------------------------------------------------------------------------------------------------------------------------------------------------------------------------------------------------------------------------------------------------------------------------------------------------------------------------------------------------------------------------------------------------------------------------------------------------------------------------------------------------------------------------------------------------------------------------------------------------------------------------------------------------------------------------------------------------------------------------------------------------------------------------------------------------------------------------------------------------------------|-------|-----------|------|-------|------|------|------|
| Intraday Supports & Resistances                                                                                                                                                                                                                                                                                                                                                                                                                                                                                                                                                                                                                                                                                                                                                                                                                                                                                                                                                                                                                                                                                                                                                                                                                                                                                                                                                                                                                                                                                                                                                                                                                                                                                                                                                                                                                                                                                                                                                                                                                                                                                                |       |           | S1   | S2    | PCP  | R1   | R2   |
| Chana                                                                                                                                                                                                                                                                                                                                                                                                                                                                                                                                                                                                                                                                                                                                                                                                                                                                                                                                                                                                                                                                                                                                                                                                                                                                                                                                                                                                                                                                                                                                                                                                                                                                                                                                                                                                                                                                                                                                                                                                                                                                                                                          | NCDEX | September | 5990 | 5950  | 6100 | 6265 | 6310 |
| Pre-Market Intraday Trade Call*                                                                                                                                                                                                                                                                                                                                                                                                                                                                                                                                                                                                                                                                                                                                                                                                                                                                                                                                                                                                                                                                                                                                                                                                                                                                                                                                                                                                                                                                                                                                                                                                                                                                                                                                                                                                                                                                                                                                                                                                                                                                                                |       |           | Call | Entry | T1   | T2   | SL   |
| Chana                                                                                                                                                                                                                                                                                                                                                                                                                                                                                                                                                                                                                                                                                                                                                                                                                                                                                                                                                                                                                                                                                                                                                                                                                                                                                                                                                                                                                                                                                                                                                                                                                                                                                                                                                                                                                                                                                                                                                                                                                                                                                                                          | NCDEX | September | Buy  | 6090  | 6170 | 6215 | 6042 |
| *December of a constitution of the constitutio |       |           |      |       |      |      |      |