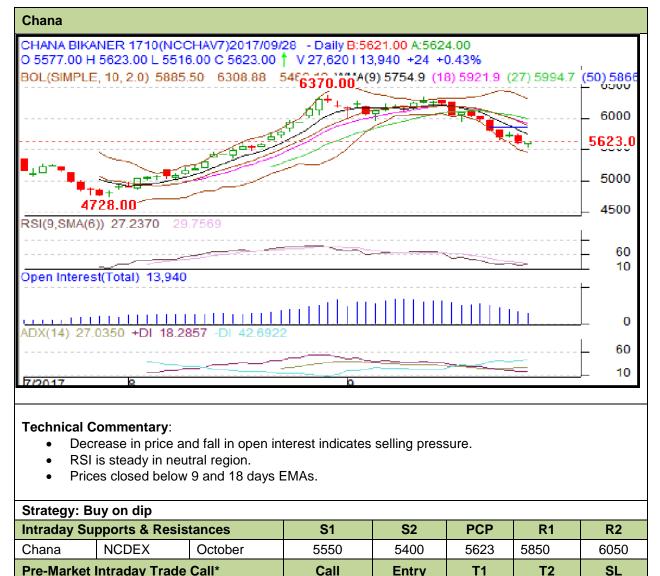

## Commodity: Chana

## October Contract-2017

## Exchange: NCDEX Expiry: Oct 18<sup>th</sup> 2017

| Pre-Market Intraday Trade Call*                        |       |         | Call     | Entry |  |
|--------------------------------------------------------|-------|---------|----------|-------|--|
| Chana                                                  | NCDEX | October | Buy Near | 5610  |  |
| *Do not carry forward the position until the next day. |       |         |          |       |  |

5660

5675

5595

Disclaimer The information and opinions contained in the document have been compiled from sources believed to be reliable. The company does not warrant its accuracy, completeness and correctness. Use of data and information contained in this report is at your own risk. This document is not, and should not be construed as, an offer to sell or solicitation to buy any commodities. This document may not be reproduced, distributed or published, in whole or in part, by any recipient hereof for any purpose without prior permission from the Company. IASL and its affiliates and/or their officers, directors and employees may have positions in any commodities (or investment).Please see the detailed disclaimer at http://www.agriwatch.com/Disclaimer.php © 2017 Indian Agribusiness Systems Pvt Ltd.