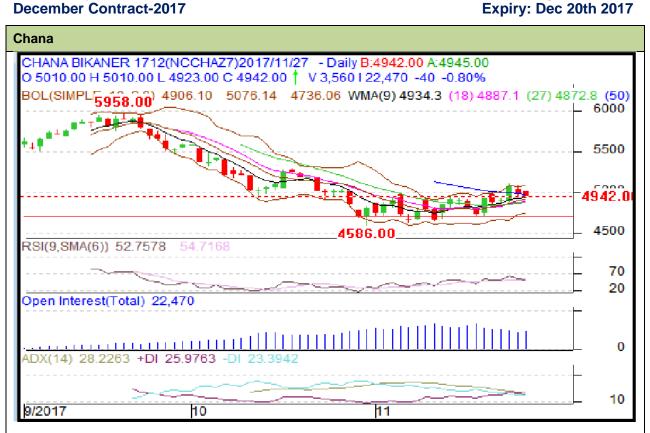

## **Technical Commentary:**

- Increase in price and open interest indicates long build up.
- RSI is moving up in neutral region
- Prices closed below 9 and 18 days EMAs.

|  | Strategy: | Sell | on | rise |
|--|-----------|------|----|------|
|--|-----------|------|----|------|

| Intraday Supports & Resistances                        |       | S1   | S2         | PCP  | R1   | R2   |      |  |  |
|--------------------------------------------------------|-------|------|------------|------|------|------|------|--|--|
| Chana                                                  | NCDEX | Dec  | 4900       | 4775 | 4982 | 5150 | 5304 |  |  |
| Pre-Market Intraday Trade Call*                        |       | Call | Entry      | T1   | T2   | SL   |      |  |  |
| Chana                                                  | NCDEX | Dec  | Sell below | 5005 | 4950 | 4925 | 5035 |  |  |
| *Do not carry forward the position until the next day. |       |      |            |      |      |      |      |  |  |