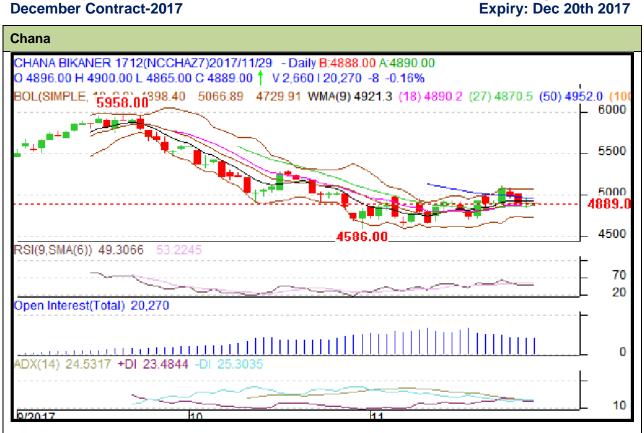

## **Technical Commentary:**

- Increase in price and open interest indicates long build up.
- RSI is moving up in neutral region
- Prices closed below 9 and 18 days EMAs.

| Strategy | ,-  | الم  | OΠ  | rica |
|----------|-----|------|-----|------|
| Olialogy | / - | OCII | OI. | 1136 |

| Intraday Supports & Resistances                        |       |      | S1         | S2   | PCP  | R1   | R2   |  |  |
|--------------------------------------------------------|-------|------|------------|------|------|------|------|--|--|
| Chana                                                  | NCDEX | Dec  | 4825       | 4750 | 4897 | 5050 | 5204 |  |  |
| Pre-Market Intraday Trade Call*                        |       | Call | Entry      | T1   | T2   | SL   |      |  |  |
| Chana                                                  | NCDEX | Dec  | Sell below | 4925 | 4860 | 4840 | 4960 |  |  |
| *Do not carry forward the position until the next day. |       |      |            |      |      |      |      |  |  |