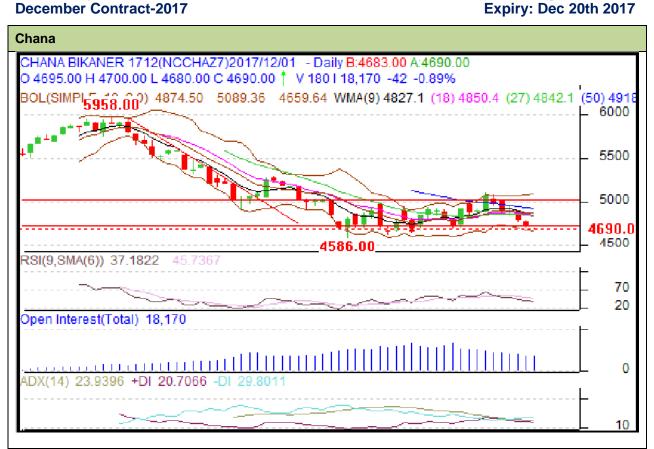

## **Technical Commentary:**

- Increase in price and open interest indicates long build up.
- RSI is moving up in neutral region
- Prices closed below 9 and 18 days EMAs.

| •         | •    |     |      |
|-----------|------|-----|------|
| Strategy: | CALL | ^n  | rico |
| Jualeuv.  | Jell | UII | 1136 |

| Chategy: Cen on rise                                   |       |      |            |      |      |      |      |  |  |
|--------------------------------------------------------|-------|------|------------|------|------|------|------|--|--|
| Intraday Supports & Resistances                        |       | S1   | S2         | PCP  | R1   | R2   |      |  |  |
| Chana                                                  | NCDEX | Dec  | 4630       | 4500 | 4732 | 5050 | 5204 |  |  |
| Pre-Market Intraday Trade Call*                        |       | Call | Entry      | T1   | T2   | SL   |      |  |  |
| Chana                                                  | NCDEX | Dec  | Sell below | 4740 | 4675 | 4650 | 4780 |  |  |
| *Do not carry forward the position until the next day. |       |      |            |      |      |      |      |  |  |