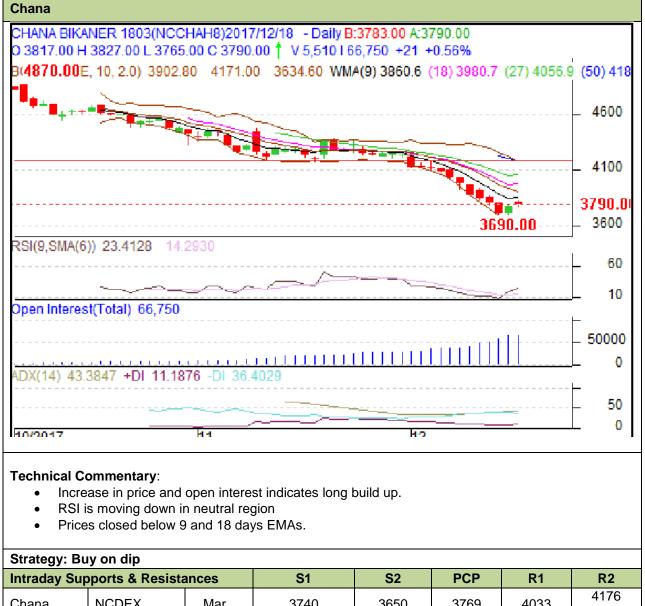

## Commodity: Chana March Contract-2017

## Exchange: NCDEX Expiry: March 20th 2017

| Chana                                                  | NCDEX | Mar | 3740      | 3650  | 3769 | 4033 | 4176 |
|--------------------------------------------------------|-------|-----|-----------|-------|------|------|------|
| Pre-Market Intraday Trade Call*                        |       |     | Call      | Entry | T1   | Т2   | SL   |
| Chana                                                  | NCDEX | Mar | Buy above | 3765  | 3825 | 3850 | 3735 |
| *Do not carry forward the position until the next day. |       |     |           |       |      |      |      |