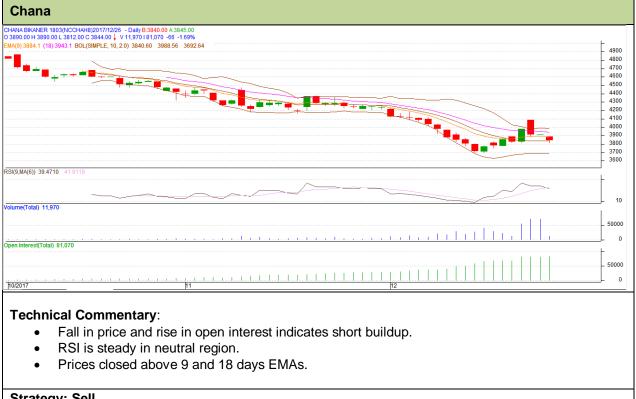

## Exchange: NCDEX Expiry: March 2018

| Strategy: Strate | Sell               |                 |             |       |      |      |      |
|--------------------------------------------------------------------------------------------------------------------------------------------------------------------------------------------------------------------------------------------------------------------------------------------------------------------------------------------------------------------------------------------------------------------------------------------------------------------------------------------------------------------------------------------------------------------------------------------------------------------------------------------------------------------------------------------------------------------------------------------------------------------------------------------------------------------------------------------------------------------------------------------------------------------------------------------------------------------------------------------------------------------------------------------------------------------------------------------------------------------------------------------------------------------------------------------------------------------------------------------------------------------------------------------------------------------------------------------------------------------------------------------------------------------------------------------------------------------------------------------------------------------------------------------------------------------------------------------------------------------------------------------------------------------------------------------------------------------------------------------------------------------------------------------------------------------------------------------------------------------------------------------------------------------------------------------------------------------------------------------------------------------------------------------------------------------------------------------------------------------------------|--------------------|-----------------|-------------|-------|------|------|------|
| Intraday Supports & Resistances                                                                                                                                                                                                                                                                                                                                                                                                                                                                                                                                                                                                                                                                                                                                                                                                                                                                                                                                                                                                                                                                                                                                                                                                                                                                                                                                                                                                                                                                                                                                                                                                                                                                                                                                                                                                                                                                                                                                                                                                                                                                                                |                    |                 | S1          | S2    | PCP  | R1   | R2   |
| Chana                                                                                                                                                                                                                                                                                                                                                                                                                                                                                                                                                                                                                                                                                                                                                                                                                                                                                                                                                                                                                                                                                                                                                                                                                                                                                                                                                                                                                                                                                                                                                                                                                                                                                                                                                                                                                                                                                                                                                                                                                                                                                                                          | NCDEX              | Mar             | 3725        | 3695  | 3910 | 3990 | 4035 |
| Pre-Market Intraday Trade Call*                                                                                                                                                                                                                                                                                                                                                                                                                                                                                                                                                                                                                                                                                                                                                                                                                                                                                                                                                                                                                                                                                                                                                                                                                                                                                                                                                                                                                                                                                                                                                                                                                                                                                                                                                                                                                                                                                                                                                                                                                                                                                                |                    |                 | Call        | Entry | T1   | T2   | SL   |
| Chana                                                                                                                                                                                                                                                                                                                                                                                                                                                                                                                                                                                                                                                                                                                                                                                                                                                                                                                                                                                                                                                                                                                                                                                                                                                                                                                                                                                                                                                                                                                                                                                                                                                                                                                                                                                                                                                                                                                                                                                                                                                                                                                          | NCDEX              | Mar             | Sell        | 3890  | 3815 | 3760 | 3935 |
| *Do not car                                                                                                                                                                                                                                                                                                                                                                                                                                                                                                                                                                                                                                                                                                                                                                                                                                                                                                                                                                                                                                                                                                                                                                                                                                                                                                                                                                                                                                                                                                                                                                                                                                                                                                                                                                                                                                                                                                                                                                                                                                                                                                                    | rry forward the po | sition until th | e next day. |       |      |      |      |