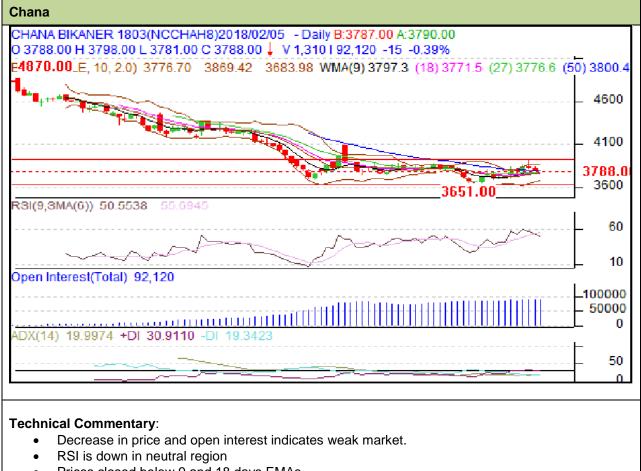

## Exchange: NCDEX Expiry: March 20th 2017

• Prices closed below 9 and 18 days EMAs.

| Strategy: Sell below                                   |       |     |            |       |      |      |      |
|--------------------------------------------------------|-------|-----|------------|-------|------|------|------|
| Intraday Supports & Resistances                        |       |     | S1         | S2    | PCP  | R1   | R2   |
| Chana                                                  | NCDEX | Mar | 3774       | 3687  | 3803 | 3901 | 4100 |
| Pre-Market Intraday Trade Call*                        |       |     | Call       | Entry | T1   | T2   | SL   |
| Chana                                                  | NCDEX | Mar | Sell below | 3840  | 3790 | 3775 | 3880 |
| *Do not carry forward the position until the next day. |       |     |            |       |      |      |      |