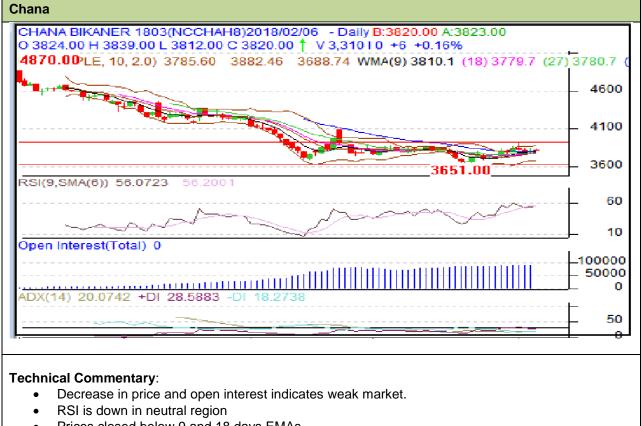

## Exchange: NCDEX Expiry: March 20th 2017

Prices closed below 9 and 18 days EMAs.

| Strategy: Sell below                                   |       |     |            |       |      |      |      |
|--------------------------------------------------------|-------|-----|------------|-------|------|------|------|
| Intraday Supports & Resistances                        |       |     | S1         | S2    | PCP  | R1   | R2   |
| Chana                                                  | NCDEX | Mar | 3774       | 3687  | 3814 | 3901 | 4100 |
| Pre-Market Intraday Trade Call*                        |       |     | Call       | Entry | T1   | T2   | SL   |
| Chana                                                  | NCDEX | Mar | Sell below | 3840  | 3790 | 3775 | 3870 |
| *Do not carry forward the position until the next day. |       |     |            |       |      |      |      |