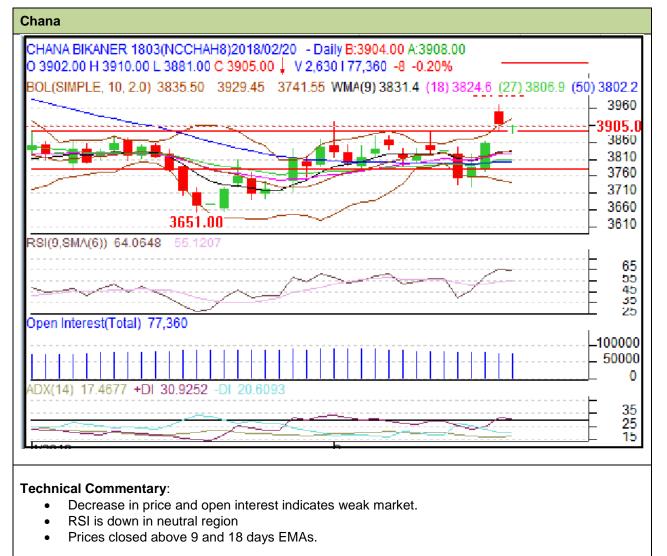

## Commodity: Chana

## March Contract-2017

## Exchange: NCDEX Expiry: March 20th 2017



| Strategy: Sell below                                   |       |     |            |       |      |      |      |
|--------------------------------------------------------|-------|-----|------------|-------|------|------|------|
| Intraday Supports & Resistances                        |       |     | S1         | S2    | PCP  | R1   | R2   |
| Chana                                                  | NCDEX | Mar | 3830       | 3783  | 3913 | 4100 | 4239 |
| Pre-Market Intraday Trade Call*                        |       |     | Call       | Entry | T1   | T2   | SL   |
| Chana                                                  | NCDEX | Mar | Sell below | 3920  | 3870 | 3864 | 3950 |
| *Do not carry forward the position until the next day. |       |     |            |       |      |      |