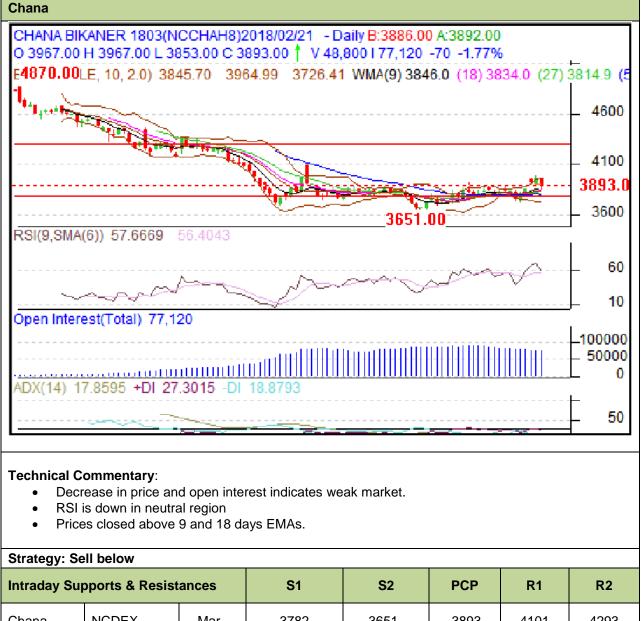

## Exchange: NCDEX Expiry: March 20th 2017

| Chana                                                  | NCDEX | Mar | 3782       | 3651  | 3893 | 4101 | 4293 |
|--------------------------------------------------------|-------|-----|------------|-------|------|------|------|
| Pre-Market Intraday Trade Call*                        |       |     | Call       | Entry | T1   | T2   | SL   |
| Chana                                                  | NCDEX | Mar | Sell below | 3905  | 3840 | 3820 | 3935 |
| *Do not carry forward the position until the next day. |       |     |            |       |      |      |      |