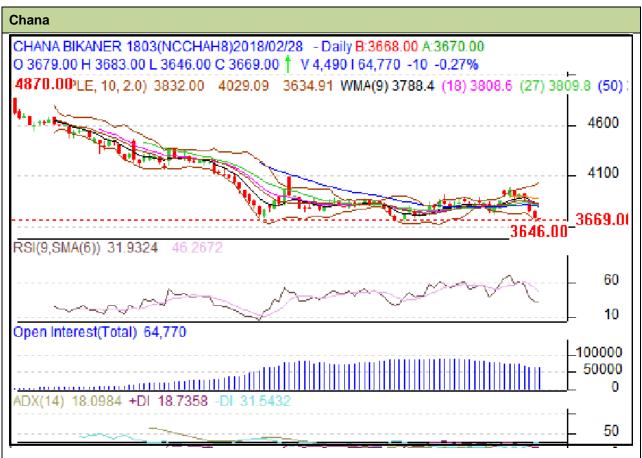

**Commodity: Chana Exchange: NCDEX March Contract-2017** Expiry: March 20th 2017

## **Technical Commentary:**

- Decrease in price and open interest indicates weak market.
- RSI is moving down in neutral region
- Prices closed above 9 and 18 days EMAs.

| Strategy:Sell below                                    |       |     |            |       |      |      |      |
|--------------------------------------------------------|-------|-----|------------|-------|------|------|------|
| Intraday Supports & Resistances                        |       |     | S1         | S2    | PCP  | R1   | R2   |
| Chana                                                  | NCDEX | Mar | 3600       | 3500  | 3679 | 3928 | 3995 |
| Pre-Market Intraday Trade Call*                        |       |     | Call       | Entry | T1   | T2   | SL   |
| Chana                                                  | NCDEX | Mar | Sell below | 3685  | 3640 | 3620 | 3705 |
| *Do not carry forward the position until the next day. |       |     |            |       |      |      |      |